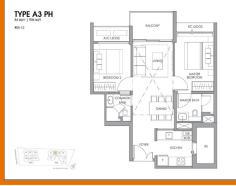

## **RESIDENTIAL - CONDOMINIUM** 904SQFT (84SQM) / CALL FOR PRICE!

2 - Bedroom Penthouse

■ NO. OF FLOORS:

■ FLOOR/LEVEL: 5 - PENTHOUSE

■ BED ROOMS: **BATH ROOMS: MAIDS ROOMS:** N/A ■ PARKING SPACES: N/A

**REGULAR LAYOUT TYPE:** 

**■ FACING:** ■ VIEWING: OTHER

■ SELLING PRICE: FOR PRICE!

**■ COMPLETION YEAR:** 

#### THE HILLSHORE

Spacious 904sqft (84sqm), partially furnished, 2 bedroom, 2 bathroom Condominium for Sale. Completion in 2027, this penthouse unit is in original condition. Others: freeholdLocated in Singapore's district D05 near Buona Vista, West Coast, Clementi in the area South West (Central region).