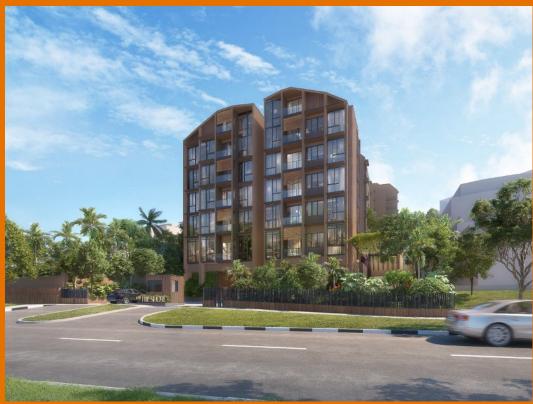

### **RESIDENTIAL - CONDOMINIUM**

290 & 292, PASIR PANJANG ROAD, BUONA VISTA, **WEST COAST, CLEMENTI, SINGAPORE 118633** 

SGLD85601550 ■ LISTING ID: TENURE: **FREEHOLD** 

TITLE:

■ SIZE BUILT-UP: 904SQFT (84SQM) SITE AREA: 45,742SQFT (4,250SQM)

#### THE HILLSHORE

Spacious 904sqft (84sqm), partially furnished, 2 bedroom, 2 bathroom Condominium for Sale. Completion in 2027, this penthouse unit is in original condition. Others: freeholdLocated in Singapore's district D05 near Buona Vista, West Coast, Clementi in the area South West (Central region).