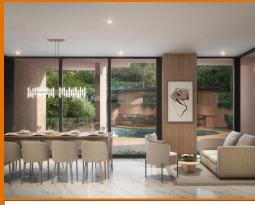

#### THE HILLSHORE

Spacious 904sqft (84sqm), partially furnished, 2 bedroom, 2 bathroom Condominium for Sale. Completion in 2027, this penthouse unit is in original condition. Others: freeholdLocated in Singapore's district D05 near Buona Vista, West Coast, Clementi in the area South West (Central region).

#### **INTERIOR FACILITIES**

Air-Conditioning

Balcony

Bombshelter

#### OTHER INTERIOR FEATURES

Cooker Hob/Hood

Intercom

Oven / Microwave